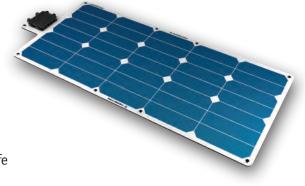

# ThermoLite<sup>®</sup> Solar Panels for Bus

The perfect solution for preventing costly battery issues.

#### THERMOLITE BENEFITS INCLUDE:

- Greatly extends battery life and prevents costly road calls
- High efficiency solar cells use latest technology to produce abundant power, even in low light conditions
- Designed for quick, easy installation in all applications
- Solar prevents the need for costly super capacitors by ensuring the system batteries have sufficient starting power
- Weatherproof panel construction for extreme durability and long system life
  - 20+ year anticipated product life
  - 5 year full product warranty (see dealer for details)

#### 40W PANEL

| Peak Output Power:         | 40W       |
|----------------------------|-----------|
| Weight:                    | 4 lbs.    |
| Panel Size:                | 13″ x 29″ |
| Warranty:                  | 5 Years   |
| 12V Base Kit               | 401326    |
| 24V Base Kit               | 401381    |
| 40W Expansion Kit:         | 401327    |
| 140" Installation Harness: | 401293    |
| 8' Installation Harness:   | 422405    |
| 25' Installation Harness:  | 422406    |
| 50' Installation Harness:  | 422407    |

#### 110W PANEL

| Peak Output Power:        | 110W      |
|---------------------------|-----------|
| Weight:                   | 7 lbs.    |
| Panel Size:               | 22″ x 45″ |
| Warranty:                 | 5 Years   |
| 12V Base Kit              | 401300    |
| 24V Base Kit              | 401382    |
| 110W Expansion Kit:       | 401301    |
| 8' Installation Harness:  | 422405    |
| 25' Installation Harness: | 422406    |
| 50' Installation Harness: | 422407    |
|                           |           |