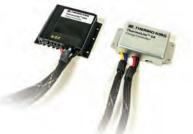

# ThermoLite CHARGE CONTROLLER

#### THE BRAINS OF THE SYSTEM:

- Critical to proper battery charging and system reliability
- Smart, three-stage charging technology via DC-DC converter
- $\cdot$  Completely sealed against the environment
- Rugged automotive-rated circuit design
- + Regulates both voltage and current to keep batteries from overcharging
- Designed to support AGM and flooded batteries
- 12V and 24V versions available