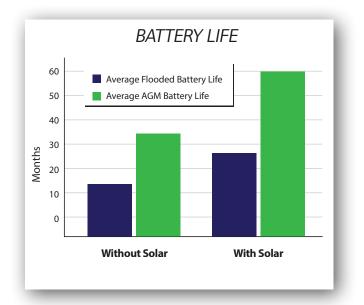

#### SOLAR CHARGING BRINGS VALUE IN SEVERAL KEY AREAS:

1. Unit battery life -40-200% improvement 2. Asset downtime improvement

3. Fuel savings - Alternator and engine offloading