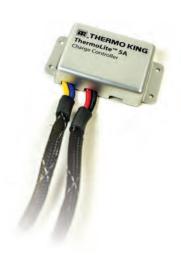

## ThermoLite CHARGE CONTROLLER

## THE BRAINS OF THE SYSTEM:

- Critical to proper battery charging and system reliability
- Smart, three-stage charging technology via DC-DC converter
- · Completely sealed against the environment
- Rugged automotive-rated circuit design
- Regulates both voltage and current to keep batteries from overcharging
- Designed to support AGM and flooded batteries