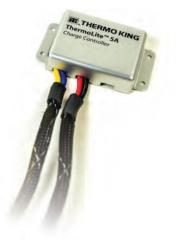

## ThermoLite CHARGE CONTROLLER

#### THE BRAINS OF THE SYSTEM:

- · Critical to proper battery charging and system reliability
- · Smart, three-stage charging technology via DC-DC converter
- Completely sealed against the environment
- Rugged automotive-rated circuit design
- Regulates both voltage and current to keep batteries from overcharging
- · Designed to support AGM and flooded batteries