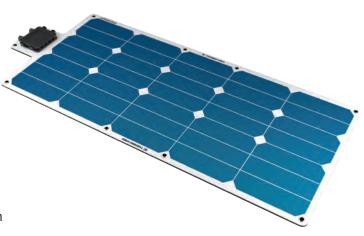

# ThermoLite<sup>®</sup> Solar Panels for Beverage Trucks

The perfect solution for battery charging so your truck is ready to go.

#### **BENEFITS INCLUDE:**

- Prevents mid-day liftgate battery failures
- Ideal for long-term battery maintenance
- Greatly extends battery life and prevents costly jump starts
- High-efficiency solar cells use latest technology to produce abundant power, even in low light conditions
- Flexible, adhesive backing allows for a quick, efficient installation
- Chemical cleaning and pressure wash compatible

### SUPERIOR DURABILITY

- Designed to withstand the toughest conditions in the beverage business
- · Weatherproof construction for extreme durability and long life
- Waterproof connections and full SAE-rated componentry
- · Hail and tree limb impact resistant flexible polymer construction
- 20+ year expected product life
- 4 year full system warranty